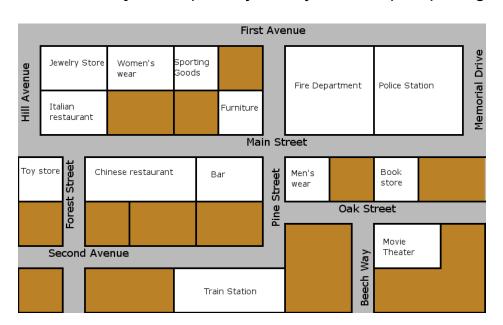

## 5. B razred (zaposlitev za obdobje med 6.4.2020 in 10.4.2020)

I. Where are you? S pomočjo zemljevida in opisa poti ugotovi, kam si prišel.

| a) | You are in front of the Movie Theatre in Beech Way. Take the first on the left. Go        |
|----|-------------------------------------------------------------------------------------------|
|    | along this street and turn right. Now take the first turning on the left and go along     |
|    | this street. The building you are looking for is in this street, the last building on the |
|    | left.                                                                                     |

| lt's |  |  |
|------|--|--|
|      |  |  |

| b) | You are at the jewellery store in Hill Avenue. Go along this street and take the first |
|----|----------------------------------------------------------------------------------------|
|    | turning on the left. Go straight on and take the second turning on the right. Go       |
|    | along this street. The building you are looking for is straight ahead.                 |

| It's |  |  |  |  |  |
|------|--|--|--|--|--|
|      |  |  |  |  |  |
|      |  |  |  |  |  |

c) You are at the police station in First Avenue. Go straight on and take the first on the left. Go straight on and turn right at the first crossing. Go along this street. The building you are looking for is the second building on the left..

| lt's |  |  |  |  |  |  |
|------|--|--|--|--|--|--|
|      |  |  |  |  |  |  |